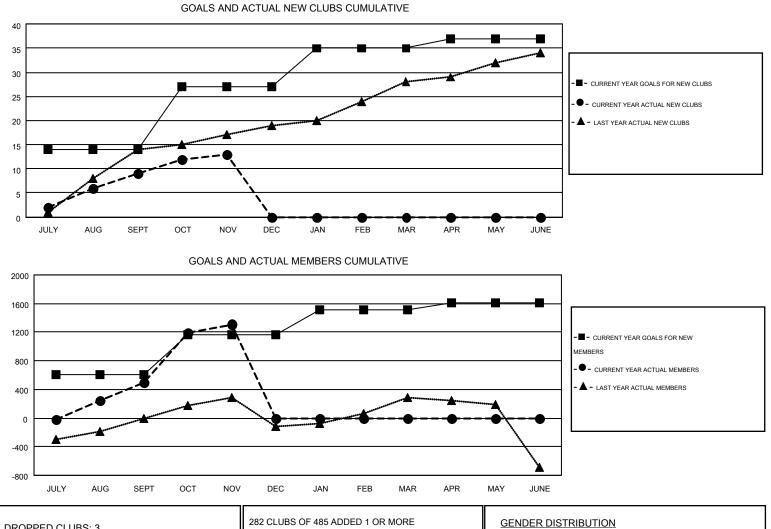

## GMT: MAHESH PASQUAL

|               |                  | Clubs             |                  |                  | Members               |                    |                                        |                    |                  |  |
|---------------|------------------|-------------------|------------------|------------------|-----------------------|--------------------|----------------------------------------|--------------------|------------------|--|
|               | RESUL            | _TS FOR 2014-2015 |                  |                  | RESULTS FOR 2014-2015 |                    |                                        |                    |                  |  |
| QUARTER       | NEW CLUB<br>GOAL | NEW CLUBS         | DROPPED<br>CLUBS | NET<br>GAIN/LOSS | QUARTER               | NEW MEMBER<br>GOAL | CHARTER AND<br>NEW<br>MEMBERS<br>ADDED | DROPPED<br>MEMBERS | NET<br>GAIN/LOSS |  |
| JULY/AUG/SEPT | 14               | 9                 | 3                | 6                | JULY/AUG/SEPT         | 605                | 998                                    | 499                | 499              |  |
| OCT/NOV/DEC   | 13               | 4                 | 0                | 4                | OCT/NOV/DEC           | 560                | 942                                    | 131                | 811              |  |
| JAN/FEB/MAR   | 8                | 0                 | 0                | 0                | JAN/FEB/MAR           | 345                | 0                                      | 0                  | 0                |  |
| APR/MAY/JUNE  | 2                | 0                 | 0                | 0                | APR/MAY/JUNE          | 95                 | 0                                      | 0                  | 0                |  |